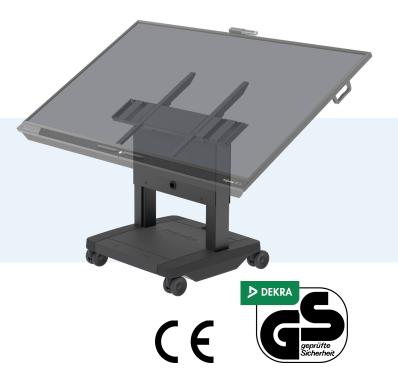

## Go for top quality

Adjust height and angle of the touchscreen and move it to any location. Due to the tilt option the touchscreen can also be used as a touch table. The Tilt/Toddler Lift is able to descend such that even the shortest students can participate.

iPro Toddler Lift PW.1.21007.0002 iPro Tilt Lift PW.1.21005.0003