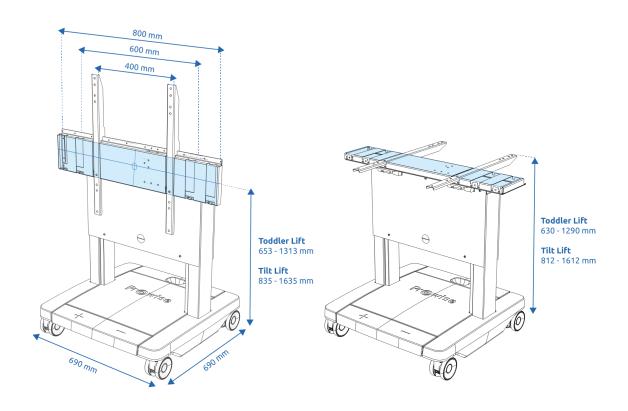

## Dimensions Prowise iPro Tilt & Toddler lift

## Technical specifications

| Suitable for                                   | Prowise touchscreens up to 65 inch,<br>Maximum dimensions VESA mount 800 x 600 mm |
|------------------------------------------------|-----------------------------------------------------------------------------------|
| Dimensions ground surface (WxDxH)              | 690 mm x 690 mm x 160 mm<br>27.16 x 27.16 x 6.29 inch                             |
| Maximum load                                   | 75 kg<br>16.,34 lbs                                                               |
| Speed of the lift                              | 38 mm/s<br>1.5 inches/s                                                           |
| Power                                          | 100-240V AC 50-60Hz (universal)                                                   |
| Stand-by power consumption                     | 0,1 Watt                                                                          |
| Duty cycle columns                             | 5%                                                                                |
| Soft-start and soft-stop                       | Yes                                                                               |
| Noise level                                    | Low, standard < 55 dB (A)                                                         |
| Protection against overload (EOP)              | Yes                                                                               |
| Columns with integrated anti-collision sensors | Yes, PIEZO™ sensoren                                                              |